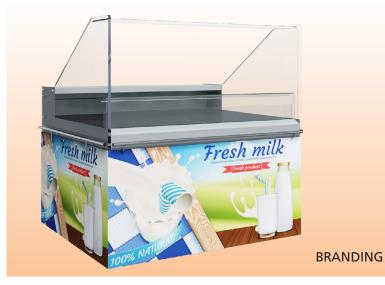

# **OPTIONS:**

- protective bumper
  wheel support
  price holders
  branding

PI07

The manufacturer reserves the right to make changes to the design and equipment without prior notice.