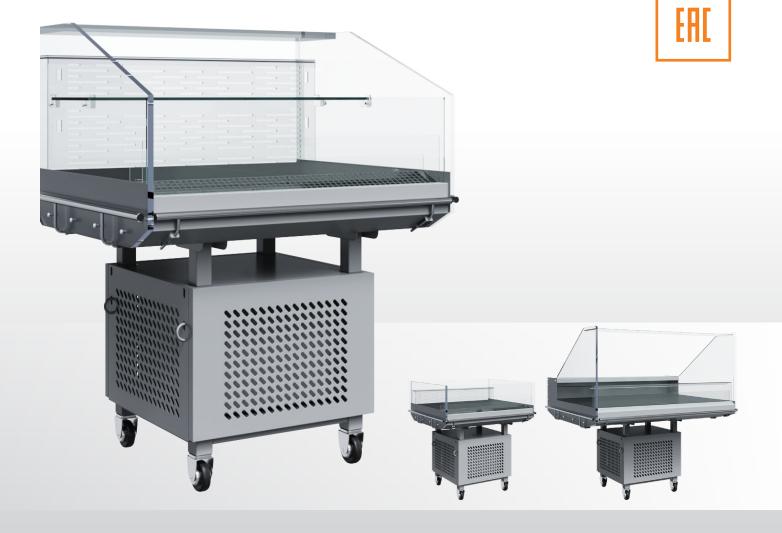

### FEATURES:

Refrigerated display case ODA is a small mobile display case, perfect for impulse sales.

The showcase is easily adjustable in height and has a different angle tilt. In PF models, the shelf can be mounted on the required height depending on the laid out products. Good visibility inside the display case is achieved due to shockproof transparent sidewalls from PMMA and glasses located with front and back sides. Duct system allows evenly distribute cold throughout the interior volume. As an option, a wheel support is offered, protective shockproof bumper with extension system and price holders.

# **OPTIONS:**

- protective bumper
  wheel support
  price holders
  branding

PI07

The manufacturer reserves the right to make changes to the design and equipment without prior notice.