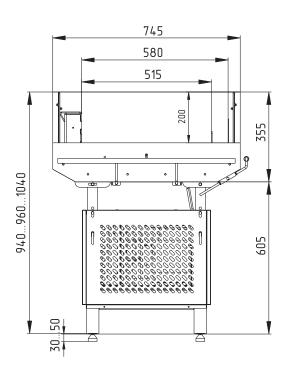

# **SPECIFICATIONS:**

| Model            | Length with sidewalls, mm | Length<br>without<br>sidewalls, mm | Horizontal<br>exposure<br>area, m <sup>2</sup> | Useful<br>volume, m³ | Working<br>temperature, °C |
|------------------|---------------------------|------------------------------------|------------------------------------------------|----------------------|----------------------------|
|                  | $\rightarrow$ mm          | → mm                               | m <sup>2</sup>                                 | m <sup>3</sup>       |                            |
| PF07-12 VM 0,7-2 | 700                       | 670                                | 0,52                                           | 0,07                 |                            |
| PF07-12 VM 0,9-2 | 900                       | 870                                | 0,67                                           | 0,09                 | 0+4                        |
| PI07 VM 0,7-2    | 700                       | 670                                | 0,35                                           | 0,04                 |                            |
| PI07 VM 0,9-2    | 900                       | 870                                | 0,45                                           | 0,05                 | 0+4                        |
| PG07 VM 0,7-1    | 700                       | 670                                | 0,35                                           | 0,05                 |                            |
| PG07 VM 0,9-1    | 900                       | 870                                | 0,45                                           | 0,07                 |                            |