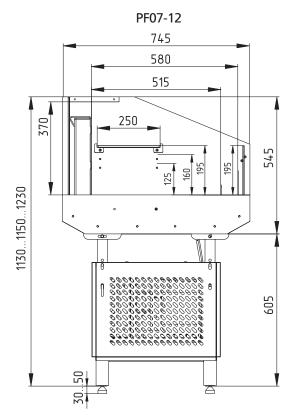

# **SPECIFICATIONS:**

| Model            | Length with sidewalls, mm | Length<br>without<br>sidewalls, mm | Horizontal<br>exposure<br>area, m <sup>2</sup> | Useful<br>volume, m³ | Working<br>temperature, °C |
|------------------|---------------------------|------------------------------------|------------------------------------------------|----------------------|----------------------------|
|                  | $\rightarrow$ mm          | → mm                               | m <sup>2</sup>                                 | m <sup>3</sup>       |                            |
| PF07-12 VM 0,7-2 | 700                       | 670                                | 0,52                                           | 0,07                 |                            |
| PF07-12 VM 0,9-2 | 900                       | 870                                | 0,67                                           | 0,09                 | 0+4                        |
| PI07 VM 0,7-2    | 700                       | 670                                | 0,35                                           | 0,04                 |                            |
| PI07 VM 0,9-2    | 900                       | 870                                | 0,45                                           | 0,05                 | 0+4                        |
| PG07 VM 0,7-1    | 700                       | 670                                | 0,35                                           | 0,05                 |                            |
| PG07 VM 0,9-1    | 900                       | 870                                | 0,45                                           | 0,07                 |                            |