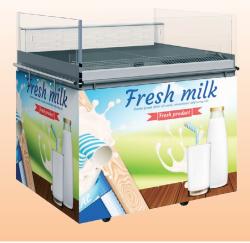

### FEATURES:

Refrigerated display case ODA is a small mobile display case, perfect for impulse sales.

The showcase is easily adjustable in height and has a different angle tilt. In PF models, the shelf can be mounted on the required height depending on the laid out products. Good visibility inside the display case is achieved due to shockproof transparent sidewalls from PMMA and glasses located with front and back sides. Duct system allows evenly distribute cold throughout the interior volume. As an option, a wheel support is offered, protective shockproof bumper with extension system and price holders.