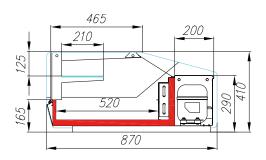

# TECHNICAL PARAMETERS

| Model        | Overall length, | Horizontal area of the     | Net volume,m³  | Operating temperature, |
|--------------|-----------------|----------------------------|----------------|------------------------|
|              | mm              | exposition, m <sup>2</sup> |                | °C                     |
|              | <b>→</b> MM     | _M²/                       | M <sup>3</sup> |                        |
| 1,0 статика  | 1000            | 0,5                        | 0,05           | +2+8 / -5+5            |
| 1,0 тепловая | 1000            | 0,5                        | *              | up to +60              |
| Stand        | 755             | -                          | -              |                        |

<sup>\*</sup> includes set of Gastronorm containers GN1/3 (325x176x65) 9 PCs.