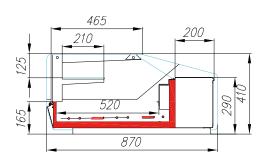

# TECHNICAL PARAMETERS

| Model        | Overall length, | Horizontal area of the     | Net volume,m³  | Operating temperature, |
|--------------|-----------------|----------------------------|----------------|------------------------|
|              | mm              | exposition, m <sup>2</sup> |                | °C                     |
|              | <b>→</b> MM     | _M²/                       | M <sup>3</sup> |                        |
| 1,0 статика  | 1000            | 0,5                        | 0,05           | +2+8 / -5+5            |
| 1,0 тепловая | 1000            | 0,5                        | *              | up to +60              |
| Stand        | 755             | -                          | -              |                        |

<sup>\*</sup> includes set of Gastronorm containers GN1/3 (325x176x65) 9 PCs.