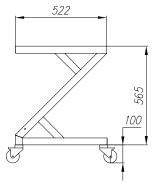

# TECHNICAL PARAMETERS

| Model        | Overall length, | Horizontal area of the     | Net volume,m³  | Operating temperature, |
|--------------|-----------------|----------------------------|----------------|------------------------|
|              | mm              | exposition, m <sup>2</sup> |                | °C                     |
|              | <b>→</b> MM     | _M²/                       | M <sup>3</sup> |                        |
| 1,0 статика  | 1000            | 0,5                        | 0,05           | +2+8 / -5+5            |
| 1,0 тепловая | 1000            | 0,5                        | *              | up to +60              |
| Stand        | 755             | -                          | -              |                        |

#### STAND