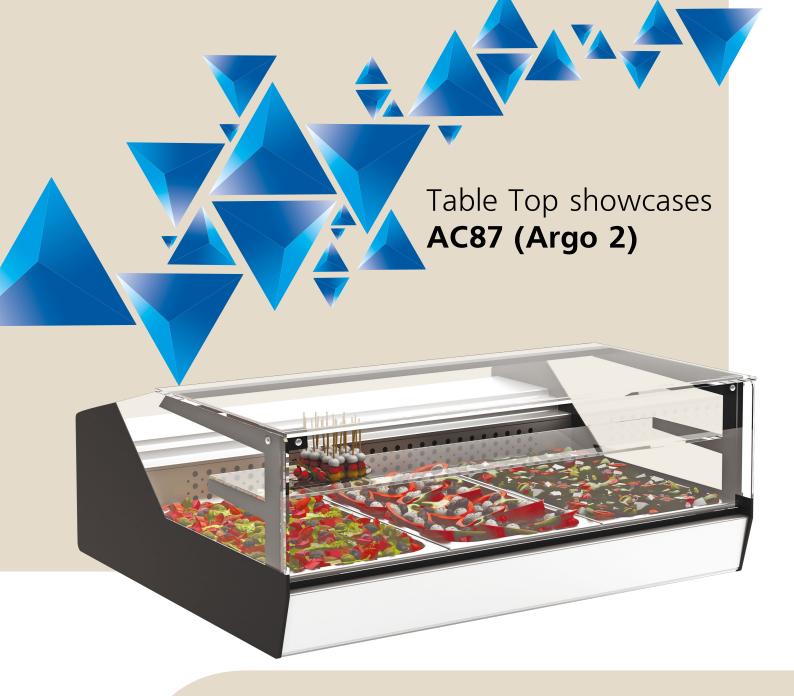

- ▼ Table top showcases ARGO is a widely popular and indispensable equipment for small commercial enterprises and catering establishments
- The elegant design and the possibility of different colors will favorably emphasize the attractiveness of the dishes and provide the perfect storage conditions