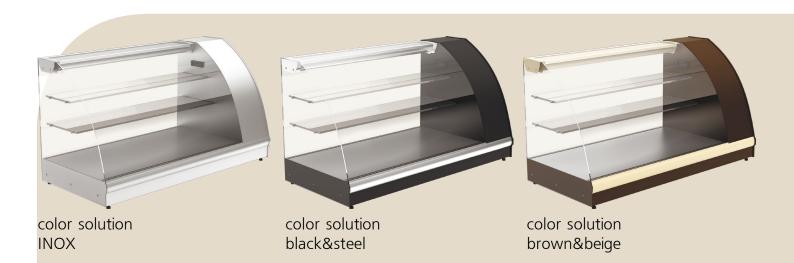

## STANDARD COLOR SOLUTIONS

INOX

black&steel

# **OPTIONS:**

- color scheme brown & beige
- INOX color scheme (for refrigeration display case)
- color scheme brown & gold
- grey & steel color scheme