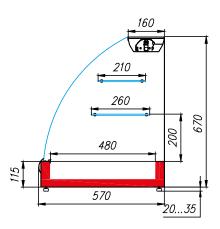

#### TECHNICAL PARAMETERS

| Model       | Overall length,<br>mm | Horizontal area of the exposition,m² | Net volume,m³  | Operating temperature, °C |
|-------------|-----------------------|--------------------------------------|----------------|---------------------------|
|             | <b>→</b> MM           | M <sup>2</sup>                       | M <sup>3</sup> | <b>₩</b>                  |
| 1,2 dynamic | 1260                  | 0,9                                  | 0,14           | +6+12                     |
| 1,2 heat    | 1260                  | 0,53                                 | *              | up to +60                 |
| 1,2 neutral | 1260                  | 1,05                                 | -              | _                         |

<sup>\*</sup> the value varies depending on the number and type of gastronorm containers used (maximum height 40 mm gastronorm containers, not included in the package)