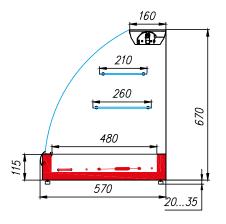

#### TECHNICAL PARAMETERS

| Model       | Overall length,<br>mm | Horizontal area of the exposition,m² | Net volume,m³  | Operating temperature, °C |
|-------------|-----------------------|--------------------------------------|----------------|---------------------------|
|             | <b>→</b> MM           | M <sup>2</sup>                       | M <sup>3</sup> | <b>₩</b>                  |
| 1,2 dynamic | 1260                  | 0,9                                  | 0,14           | +6+12                     |
| 1,2 heat    | 1260                  | 0,53                                 | *              | up to +60                 |
| 1,2 neutral | 1260                  | 1,05                                 | -              | _                         |

<sup>\*</sup> the value varies depending on the number and type of gastronorm containers used (maximum height 40 mm gastronorm containers, not included in the package)

## NEUTRAL