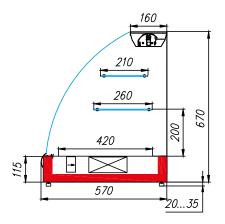

#### TECHNICAL PARAMETERS

| Model       | Overall length,<br>mm | Horizontal area of the exposition,m² | Net volume,m³  | Operating temperature, °C |
|-------------|-----------------------|--------------------------------------|----------------|---------------------------|
|             | <b>→</b> MM           | M <sup>2</sup>                       | M <sup>3</sup> | <b>₩</b>                  |
| 1,2 dynamic | 1260                  | 0,9                                  | 0,14           | +6+12                     |
| 1,2 heat    | 1260                  | 0,53                                 | *              | up to +60                 |
| 1,2 neutral | 1260                  | 1,05                                 | -              | _                         |

<sup>\*</sup> the value varies depending on the number and type of gastronorm containers used (maximum height 40 mm gastronorm containers, not included in the package)

# MEDIUM TEMPERATURE (DYNAMIC)

Climate class of equipment: 3 Showcases are designed for indoor use with natural ventilation at temperature ambient air from  $+12^{\circ}$ C to  $+25^{\circ}$ C, relative humidity not more than 60%.