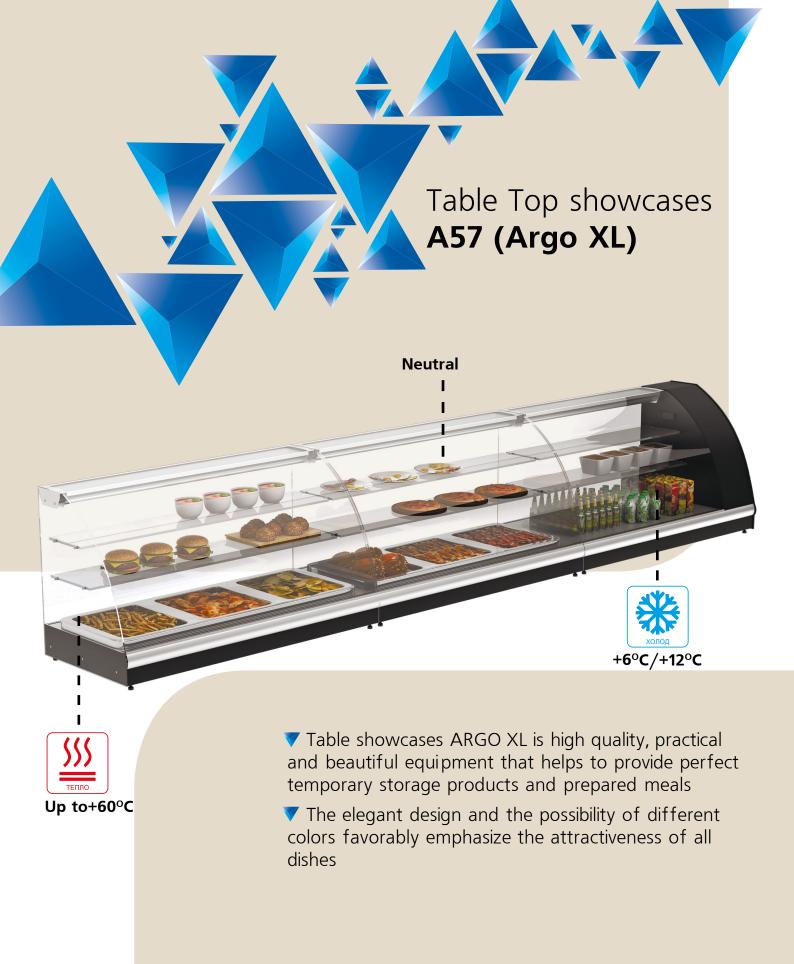

#### TECHNICAL PARAMETERS

| Model       | Overall length,<br>mm | Horizontal area of the exposition,m² | Net volume,m³  | Operating temperature, °C |
|-------------|-----------------------|--------------------------------------|----------------|---------------------------|
|             | <b>→</b> MM           | M <sup>2</sup>                       | M <sup>3</sup> | <b>₩</b>                  |
| 1,2 dynamic | 1260                  | 0,9                                  | 0,14           | +6+12                     |
| 1,2 heat    | 1260                  | 0,53                                 | *              | up to +60                 |
| 1,2 neutral | 1260                  | 1,05                                 | -              | _                         |

<sup>\*</sup> the value varies depending on the number and type of gastronorm containers used (maximum height 40 mm gastronorm containers, not included in the package)

# MEDIUM TEMPERATURE (DYNAMIC)

Climate class of equipment: 3 Showcases are designed for indoor use with natural ventilation at temperature ambient air from  $+12^{\circ}$ C to  $+25^{\circ}$ C, relative humidity not more than 60%.

## NEUTRAL

# **OPTIONS:**

- color scheme brown & beige
- INOX color scheme (for refrigeration display case)
- color scheme brown & gold
- grey & steel color scheme